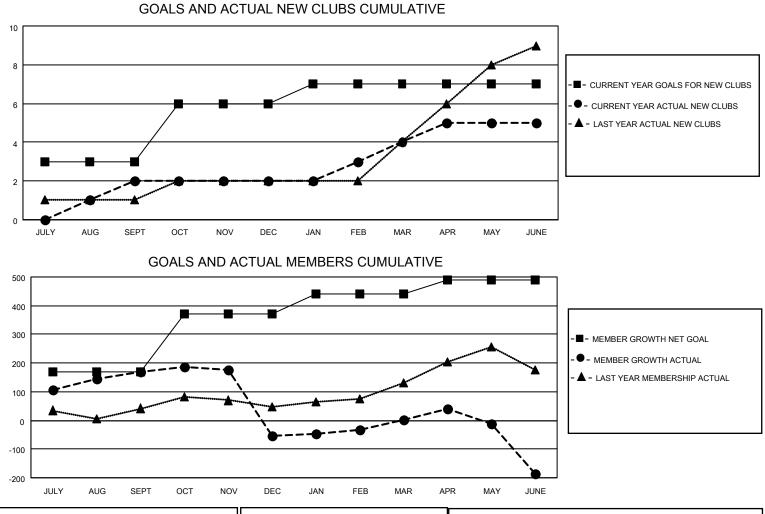

## LOCATION INDIA

District 322C3

Results as of: 6/30/2023

| Clubs                 |               |           |               | Members               |                        |                         |                                                    |
|-----------------------|---------------|-----------|---------------|-----------------------|------------------------|-------------------------|----------------------------------------------------|
| RESULTS FOR 2022-2023 |               |           |               | RESULTS FOR 2022-2023 |                        |                         |                                                    |
| QUARTER               | NEW CLUB GOAL | NEW CLUBS | DROPPED CLUBS | QUARTER MEM           | BER GROWTH NET<br>GOAL | MEMBER GROWTH<br>ACTUAL | DROPPED<br>MEMBERS ACTUAL<br>(including transfers) |
| JULY/AUG/SEPT         | 3             | 2         | 0             | JULY/AUG/SEPT         | 170                    | 197                     | 20                                                 |
| OCT/NOV/DEC           | 3             | 0         | 5             | OCT/NOV/DEC           | 200                    | 85                      | 293                                                |
| JAN/FEB/MAR           | 1             | 2         | 2             | JAN/FEB/MAR           | 70                     | 135                     | 32                                                 |
| APR/MAY/JUNE          | 0             | 1         | 3             | APR/MAY/JUNE          | 50                     | 98                      | 276                                                |